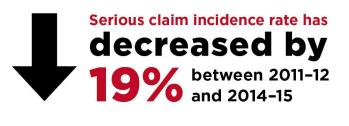

## Australian claims performance

The incidence rate was **9\_3** serious claims per 1,000 employees in 2015-16 New Zealand claims performance

Australian long term claims (12 weeks or more compensation)

Claims with more than **52 weeks** of compensation (in 2013-14)