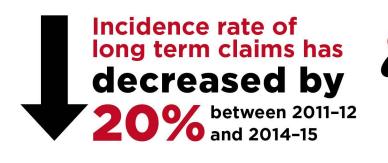

## Australian claims performance

The incidence rate was **9\_3** serious claims per 1,000 employees in 2015-16 New Zealand claims performance

Australian long term claims (12 weeks or more compensation)

Claims with more than **52 weeks** of compensation (in 2013-14)