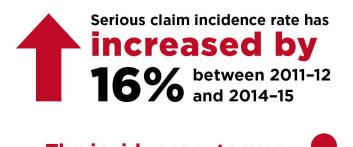

Claims with less than **6 weeks** of compensation (in 2013-14)

66% of serious claims in New Zealand

**Comparative Performance Monitoring Report** Part 1 – Work Health and Safety Performance