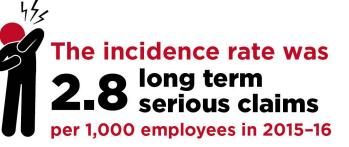

## Australian claims performance

The incidence rate was **9\_3** serious claims per 1,000 employees in 2015-16 New Zealand claims performance

Australian long term claims (12 weeks or more compensation)

Claims with more than **52 weeks** of compensation (in 2013-14)