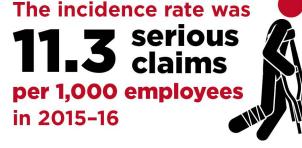

## Australian claims performance

The incidence rate was **9\_3** serious claims per 1,000 employees in 2015-16 New Zealand claims performance

Australian long term claims (12 weeks or more compensation)

Claims with more than **52 weeks** of compensation (in 2013-14)