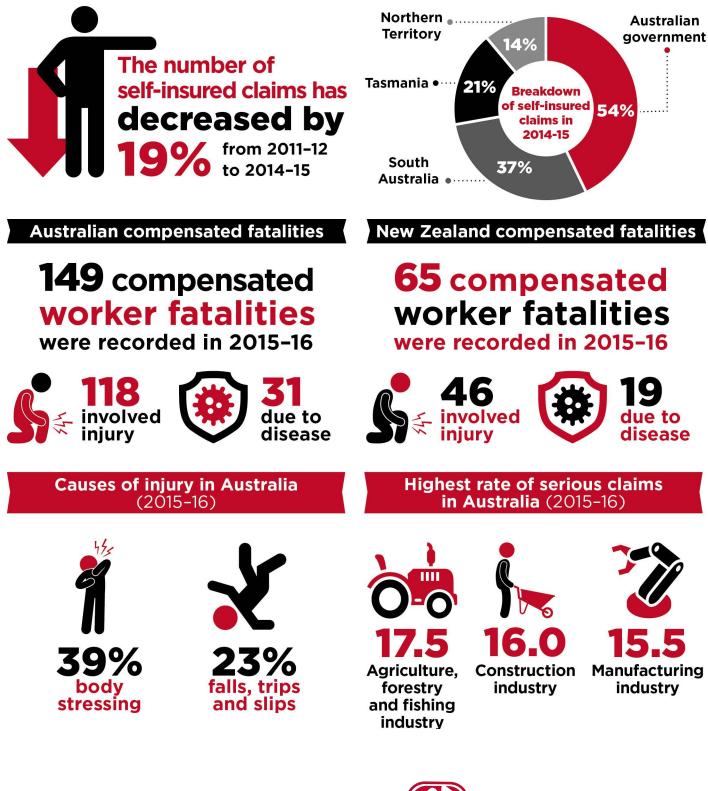

**Comparative Performance Monitoring Report** Part 1 - Work Health and Safety Performance

## **Key findings**

## Australian claims performance





The incidence rate was **9\_3** serious claims per 1,000 employees in 2015-16 New Zealand claims performance





Australian long term claims (12 weeks or more compensation)



Claims with more than **52 weeks** of compensation (in 2013-14)









Claims with less than **6 weeks** of compensation (in 2013-14)



66% of serious claims in New Zealand



**Comparative Performance Monitoring Report** Part 1 – Work Health and Safety Performance

## **Key findings**

Self-insured claims in Australia



safe work australia